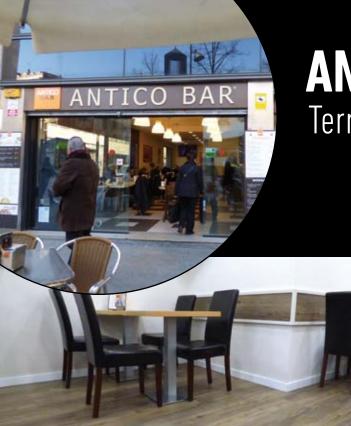

# **ANTICO BAR** Terrassa, Spain

Installation of 30 m<sup>2</sup> in a coffee shop. SplasH2O solution in flooring and Glue Down in the bar.

CT1703 Country Tradition Lime Washed