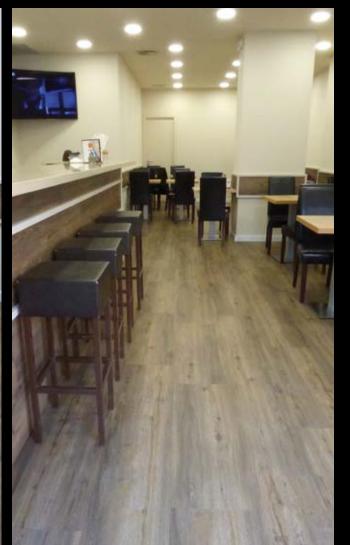

#### **ASADOR DE ARANDA** Barcelona, Spain

This famous restaurant in Barcelona have several locations in the city. Floover was selected to reform one of them, located in Tibidabo. 150  $m^2$  were installed in the dining room.