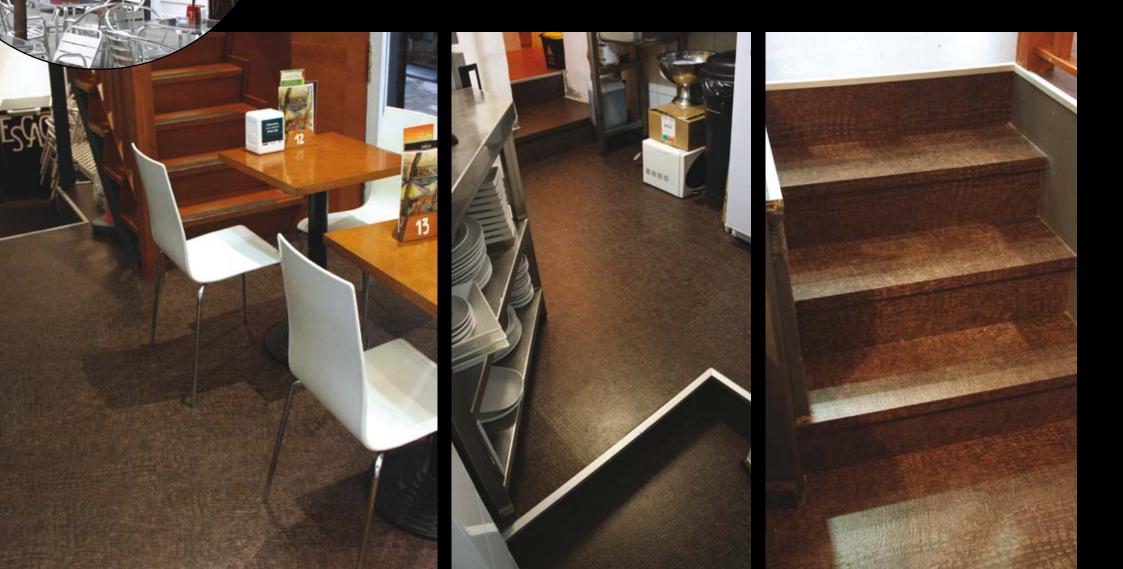

# **CAFETERÍA ESCAC** Barcelona, Spain

ESCAC

CAFE

Installation in a coffee bar in the city center of Barcelona. 60  $m^2$  of SplasH2O solution in the kitchen, the hall and the stock room.