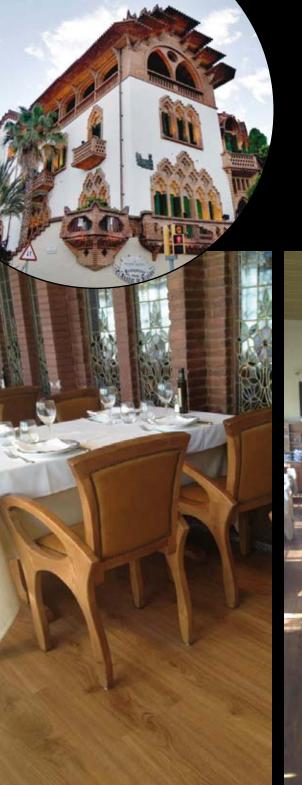

#### **ASADOR DE ARANDA** Barcelona, Spain

This famous restaurant in Barcelona have several locations in the city. Floover was selected to reform one of them, located in Tibidabo. 150  $m^2$  were installed in the dining room.