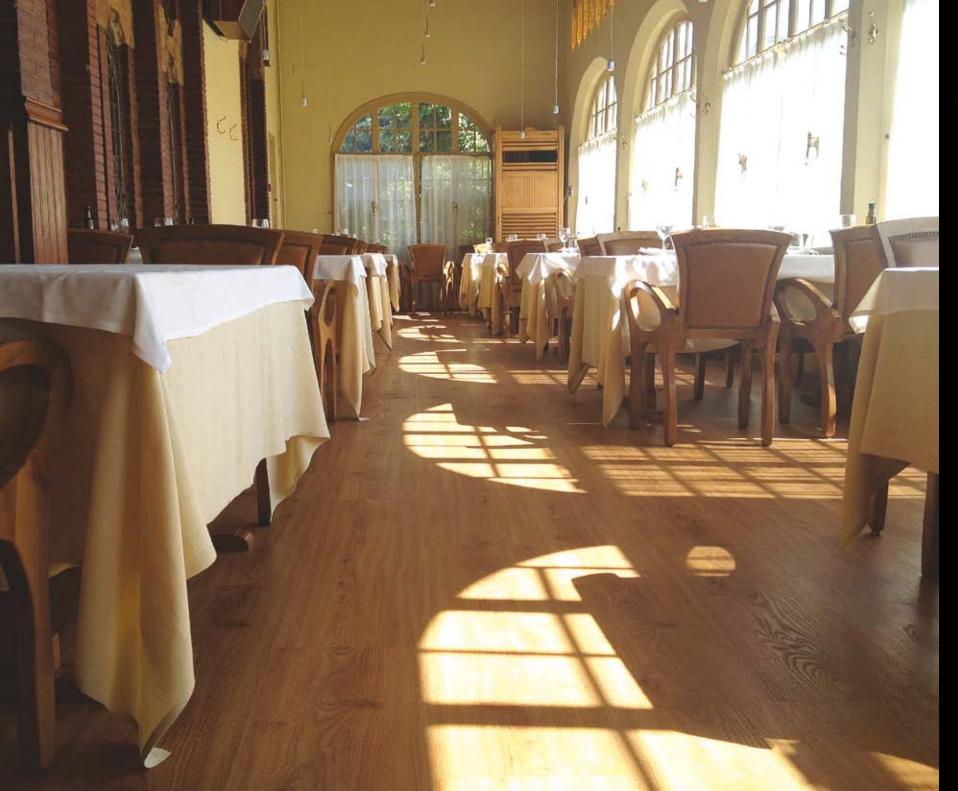

#### **ASADOR DE ARANDA** Barcelona, Spain

This famous restaurant in Barcelona have several locations in the city. Floover was selected to reform one of them, located in Tibidabo. 150  $m^2$  were installed in the dining room.