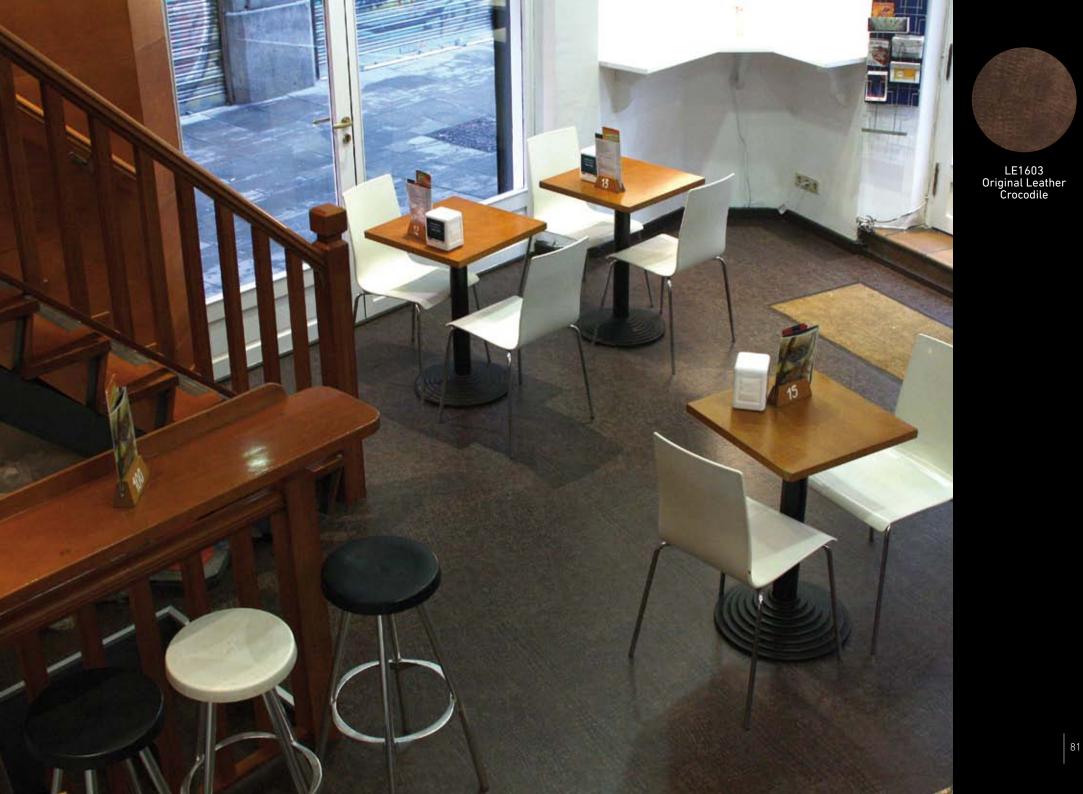

# **CAFETERÍA ESCAC** Barcelona, Spain

ESCAC

CAFE

Installation in a coffee bar in the city center of Barcelona. 60  $m^2$  of SplasH2O solution in the kitchen, the hall and the stock room.