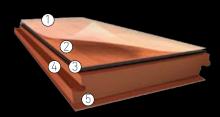

#### HDF

- Uniclic System
- Surface waterproof
- Base film required
- · Compatible click with SplasH<sub>2</sub>O
- 2. Decor

#### **RAISED SOFTCORE**

- · No need to pre-work the subfloor · Warm and comfortable Excellent noise reduction
- Easy access to the subfloor Easy to replace a single tile

1. PVC Top layer 2. High density chipboard 38 mm 3. Aluminium foil

#### **RAISED HARDCORE**

- · No need to pre-work the subfloor
- ·100% Waterproof
- · Warm and comfortable
- Excellent noise reduction Easy access to the subfloor
- Easy to replace a single tile

1. PVC Top layer 2. High density chipboard 30 mm 3. Aluminium foil