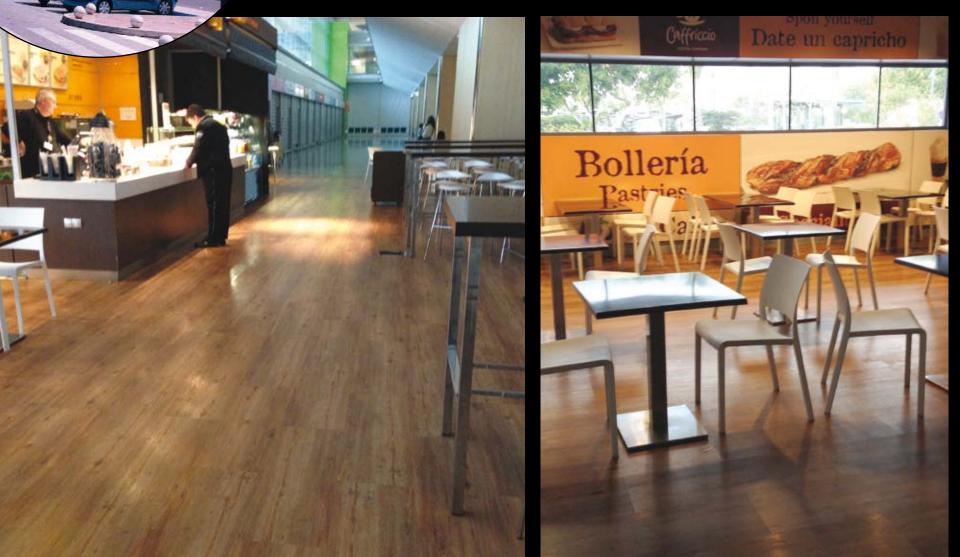

# **CAFETERÍA ESCAC** Barcelona, Spain

ESCAC

CAFE

Installation in a coffee bar in the city center of Barcelona. 60  $m^2$  of SplasH2O solution in the kitchen, the hall and the stock room.

#### **ASADOR DE ARANDA** Barcelona, Spain

This famous restaurant in Barcelona have several locations in the city. Floover was selected to reform one of them, located in Tibidabo. 150  $m^2$  were installed in the dining room.