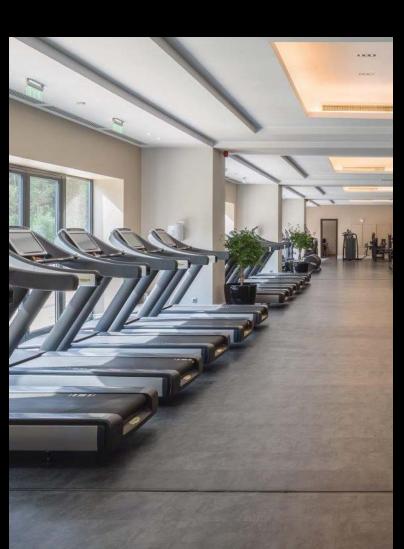

# ESCUELA INFANTIL Gloria fuertes

Fuenmayor, Spain

NT1202 Natural Grey Oak

MT1403 Metallic Black

Installation in the fitness area of this important sports center.