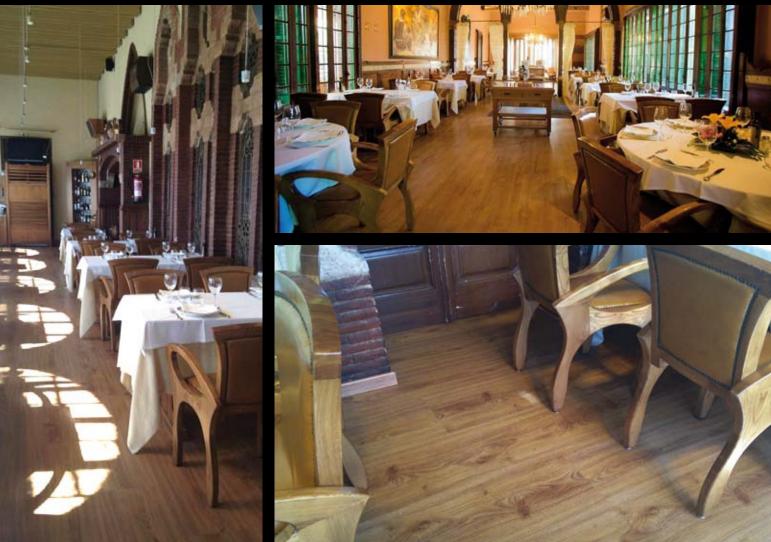

#### **ASADOR DE ARANDA** Barcelona, Spain

This famous restaurant in Barcelona have several locations in the city. Floover was selected to reform one of them, located in Tibidabo. 150  $m^2$  were installed in the dining room.