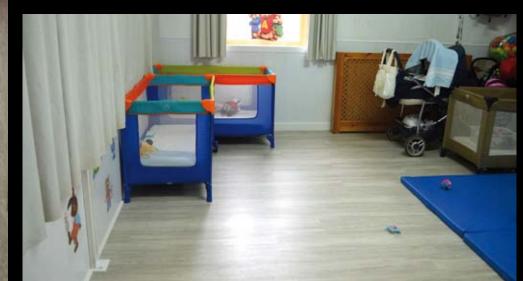

# ESCUELA INFANTIL Gloria fuertes

Fuenmayor, Spain

NT1202 Natural Grey Oak

MT1403 Metallic Black

Installation in the fitness area of this important sports center.