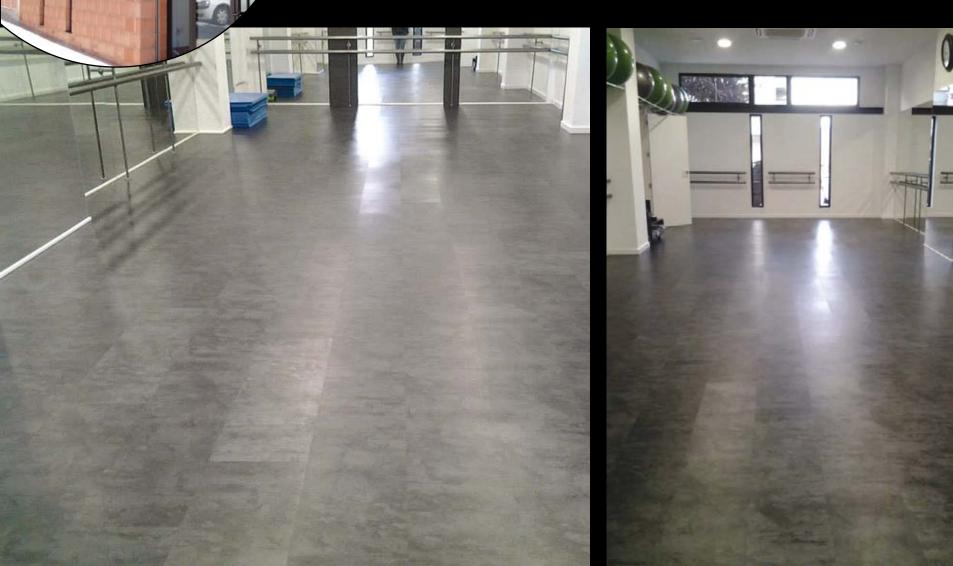

rtes (Spain)
- Stejarii Country Club (Romania)
- Cambra Clinic Nens (Spain)
- Indiana University (Hong Kong)
- Roser Abelló Dance School (Spain)



## INM SCHOOL Hong Kong, China

Installation of 2000 m<sup>2</sup> in The International Montessori School. HDF solution.





# ESCUELA INFANTIL Gloria fuertes

Fuenmayor, Spain







NT1202 Natural Grey Oak









MT1403 Metallic Black

Installation in the fitness area of this important sports center.



# **CAMBRA CLINIC NENS** Barcelona, Spain

Installation in a dental clinic for children. Flooring, walls, furniture and skirting.









Installation in private University

#### **INDIANA UNIVERSITY** Hong Kong, China









CT1702 Country Tradition Classic

Installation in a dance school.

# **ROSER ABELLÓ** Vilamediana, Spain

Reser



MT1403 Metallic Black

# 2

#### **GLUE DOWN**

- · Traditional Dry Back LVT for Glue Down
- · 100% waterproof
- · Leveller is required
- · No dilatation gap/skirting required
- 1. Layer of transparent PVC 2. Decor
- 3. Vinyl



 $\bigcirc$ 

#### SPLASH, 0 LIGHT

- · Uniclic System
- · 100% Waterproof
- Soundproof layer optional
- Base film not required
- Installation up to 200m<sup>2</sup> without dilatation joints
- 1. Layer of transparent PVC
- 2. Decor
- 4. PVC Rigid 3,2 mm
- 5. FlooverFlex 1,5 mm (Optional)\*



#### HDF

- Uniclic System
- Surface waterproof
- Base film required
- · Compatible click with SplasH<sub>2</sub>O
- 2. Decor



#### SPLASH,0

- · Uniclic System
- · 100% Waterproof
- Base film not required
- · Installation up to 400m<sup>2</sup> without dilatation joints