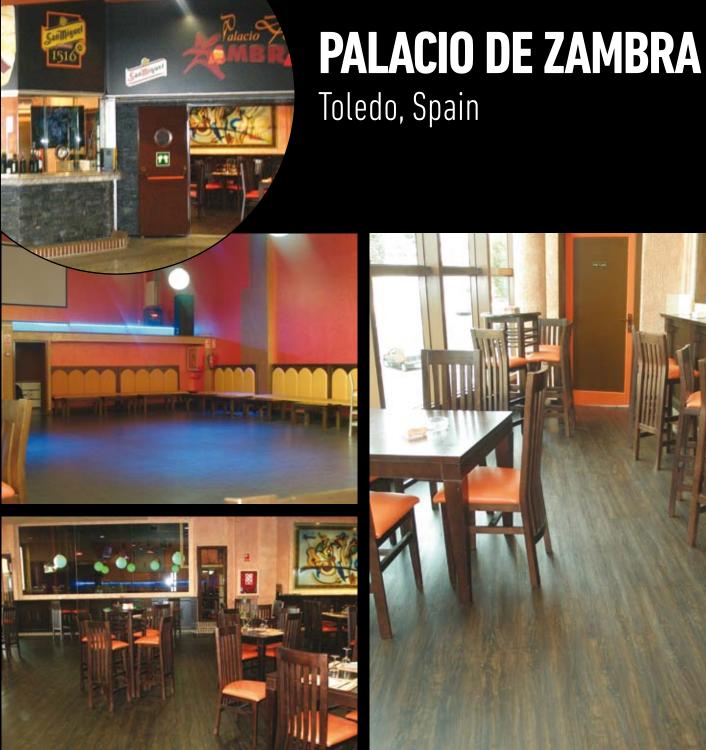

# M

Installation in the disco and restaurant. SplasH2O solution.

WD1003 Wood Wengue

MT1401 Metallic Silver