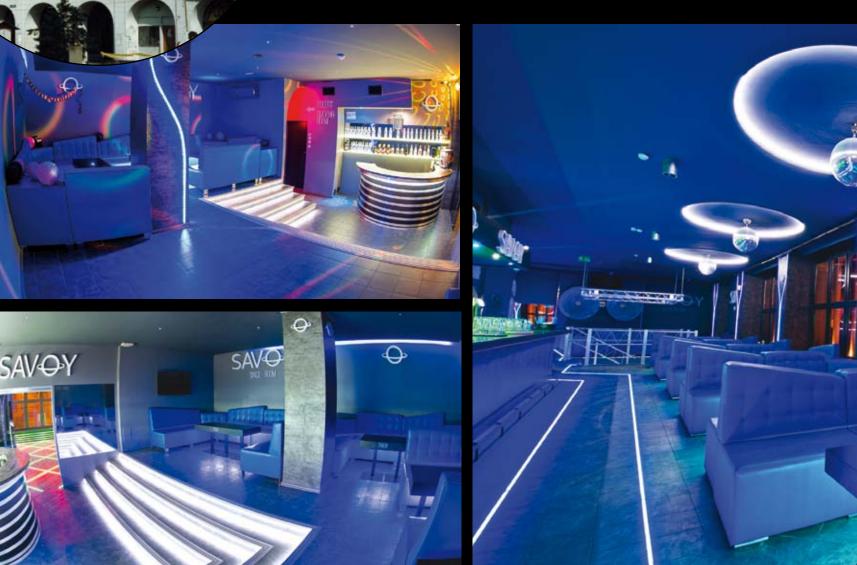

# **SAVOY NIGHTCLUB** Bydgoszcy, Poland

Installation of 150m<sup>2</sup> in famous nightclub. SplasH20 solution in flooring and Glue Down in the columns

MT1403 Metallic Black