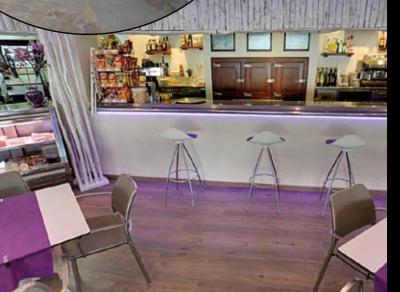

# **ANTICO BAR** Terrassa, Spain

Installation of 30 m<sup>2</sup> in a coffee shop. SplasH2O solution in flooring and Glue Down in the bar.

CT1703 Country Tradition Lime Washed