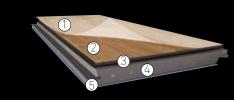

#### SPLASH, 0 LIGHT

- · Uniclic System
- · 100% Waterproof
- Soundproof layer optional
- Base film not required
- Installation up to 200m<sup>2</sup> without dilatation joints
- 1. Layer of transparent PVC
- 2. Decor
- 4. PVC Rigid 3,2 mm
- 5. FlooverFlex 1,5 mm (Optional)\*

#### SPLASH,0

- · Uniclic System
- · 100% Waterproof
- Base film not required
- · Installation up to 400m<sup>2</sup> without dilatation joints
- · Compatible click with HDF

1. Layer of transparent PVC 2. Decor 4. PVC Rigid 6,5 mm 5. FlooverFlex 1,5 mm (Optional)