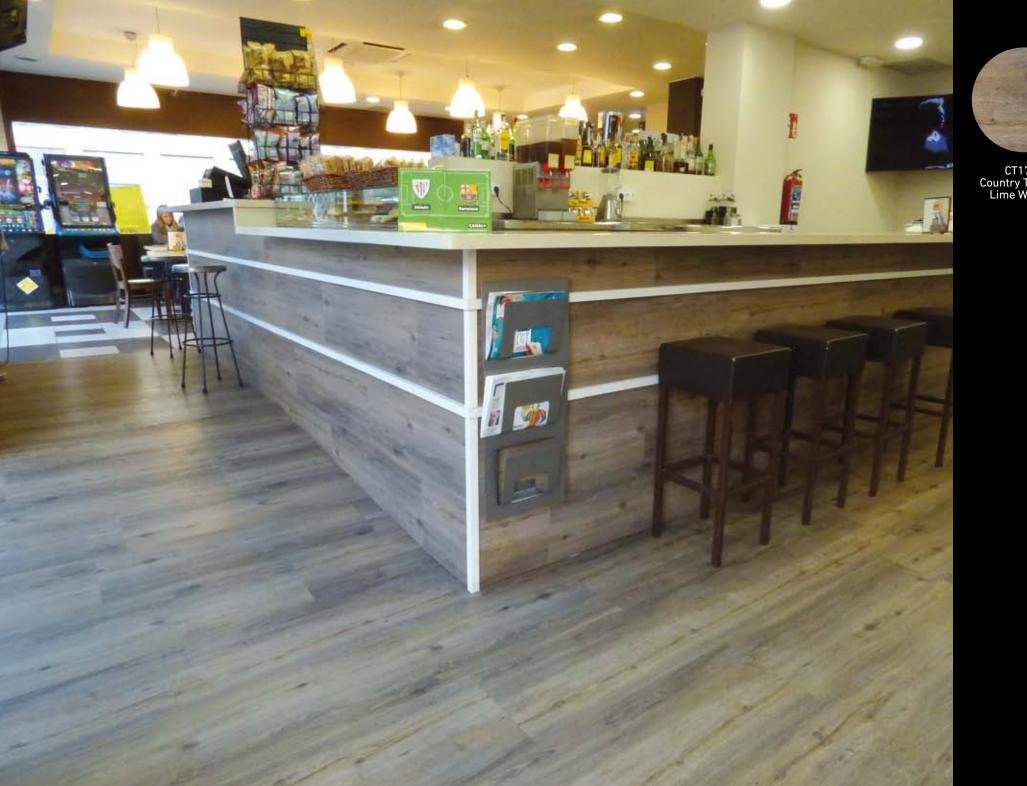

# **CAFETERÍA ESCAC** Barcelona, Spain

ESCAC

CAFE

Installation in a coffee bar in the city center of Barcelona. 60  $m^2$  of SplasH2O solution in the kitchen, the hall and the stock room.