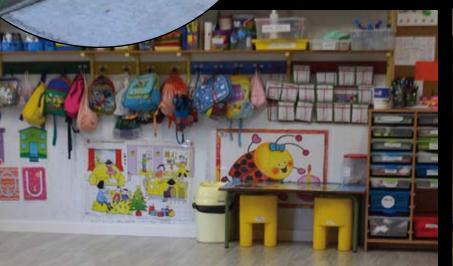

# ESCUELA INFANTIL Gloria fuertes

Fuenmayor, Spain

NT1202 Natural Grey Oak

MT1403 Metallic Black

Installation in the fitness area of this important sports center.