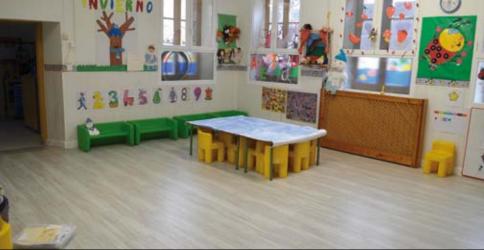

# ESCUELA INFANTIL Gloria fuertes

Fuenmayor, Spain

NT1202 Natural Grey Oak

MT1403 Metallic Black

Installation in the fitness area of this important sports center.