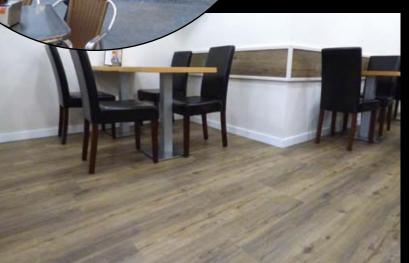

# **ANTICO BAR** Terrassa, Spain

Installation of 30 m<sup>2</sup> in a coffee shop. SplasH2O solution in flooring and Glue Down in the bar.

CT1703 Country Tradition Lime Washed