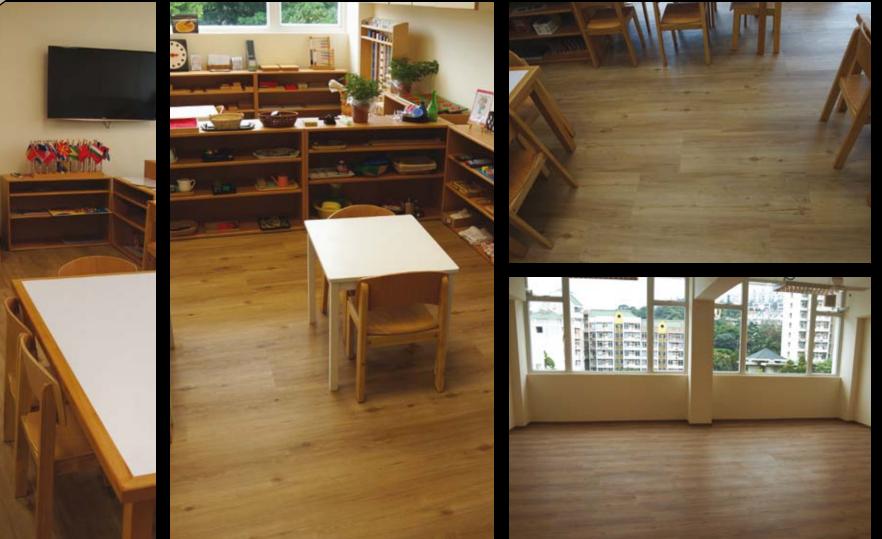

# **OTHER APPLICATIONS**

- INM School (Hong Kong)
- Escuela Infantil Gloria Fuertes (Spain)
- Stejarii Country Club (Romania)
- Cambra Clinic Nens (Spain)
- Indiana University (Hong Kong)
- Roser Abelló Dance School (Spain)

## INM SCHOOL Hong Kong, China

Installation of 2000 m<sup>2</sup> in The International Montessori School. HDF solution.