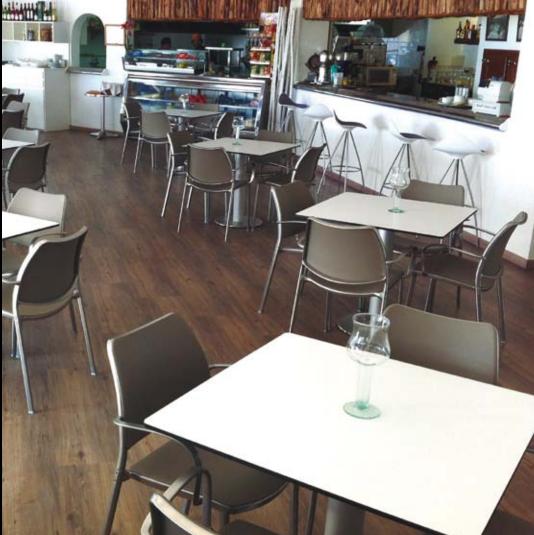

# **CAFETERÍA ESCAC** Barcelona, Spain

ESCAC

CAFE

Installation in a coffee bar in the city center of Barcelona. 60  $m^2$  of SplasH2O solution in the kitchen, the hall and the stock room.