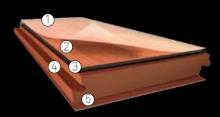

#### HDF

- Uniclic System
- Surface waterproof
- Base film required
- · Compatible click with SplasH<sub>2</sub>O
- 2. Decor

#### SPLASH,0

- · Uniclic System
- · 100% Waterproof
- Base film not required
- · Installation up to 400m<sup>2</sup> without dilatation joints
- · Compatible click with HDF

1. Layer of transparent PVC 2. Decor 4. PVC Rigid 6,5 mm 5. FlooverFlex 1,5 mm (Optional)