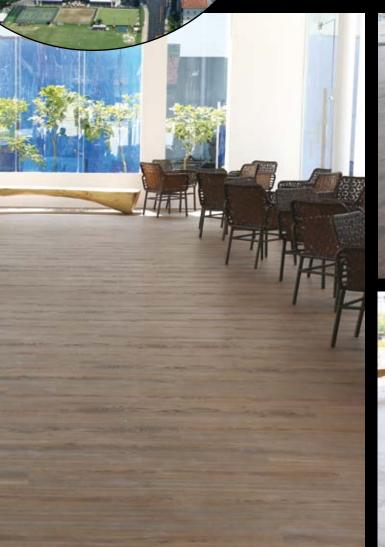

The extensive collection of designs can be installed in any space, including wet areas like bathrooms or terraces, Floover is the ultimate solution to your project.

# **SHOPS AND BUSINESS**

- Stefanel (Poland)
- Sagrada Familia (Spain)
- Bütler (Switzerland)
- Shape Hair Hairdressing (Switzerland)
- Prati Group (Italy)
- Entel (Chile)
- Tenuee (Spain)
- Pharmacie C.C Carouge (Switzerland)
- Pharmacie Grottes Beaulieu (Switzerland)
- Vis à Vis (Bosnia)
- Ideal Trends (Spain)
- Corum (Switzerland and Shangai)
- Choa Bungalow (Singapore)
- Link Projects (Malta)
- BMW at Paragon Shopping Center (Singapore)
- Telenor (Bulgary)
- Fur Deco (Greece)
- Dean Gera (Malta)