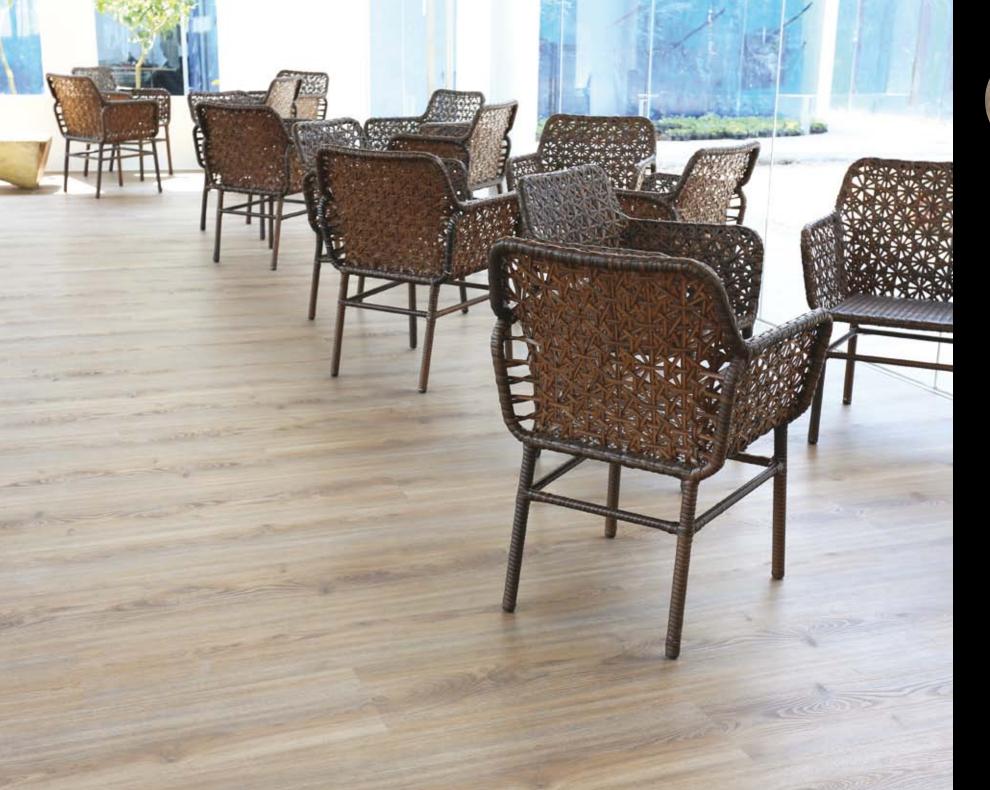

The extensive collection of designs can be installed in any space, including wet areas like bathrooms or terraces, Floover is the ultimate solution to your project.