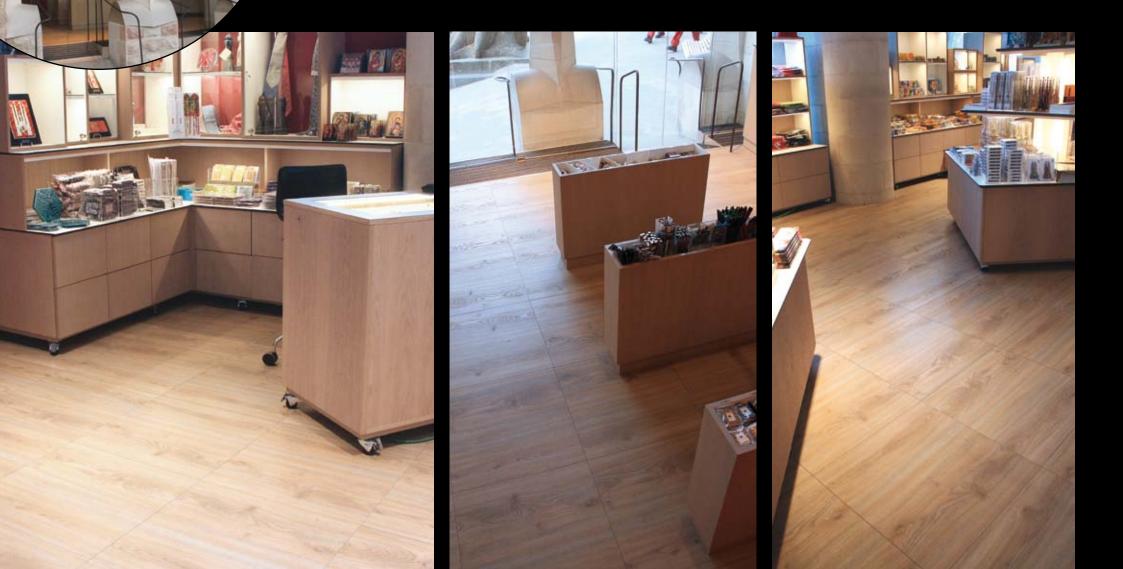

# **SAGRADA FAMILIA** Barcelona, Spain

200 m<sup>2</sup> installed in the exclusive souvenir shop located within the emblematic Sagrada Familia Temple of Barcelona. Raised Access floor solution.

Installation of  $218m^2$  in a men fashion shop. HDF solution.