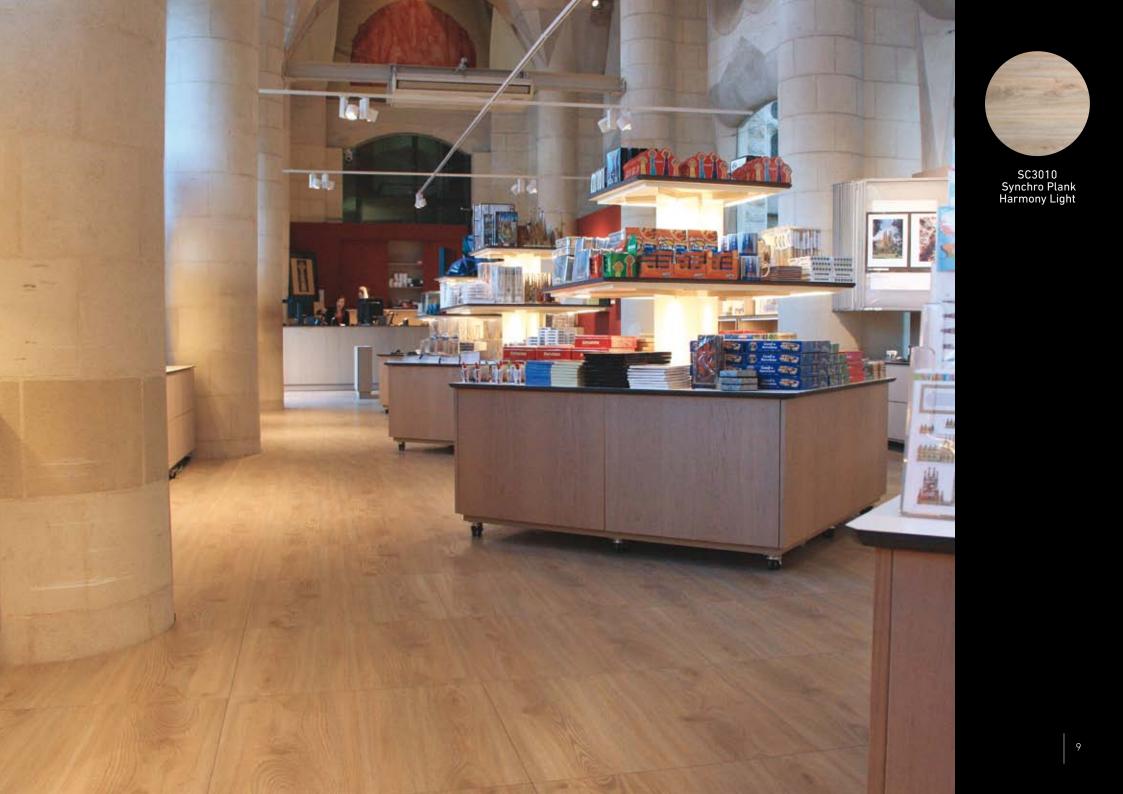

# **SAGRADA FAMILIA** Barcelona, Spain

200 m<sup>2</sup> installed in the exclusive souvenir shop located within the emblematic Sagrada Familia Temple of Barcelona. Raised Access floor solution.

Installation of  $218m^2$  in a men fashion shop. HDF solution.