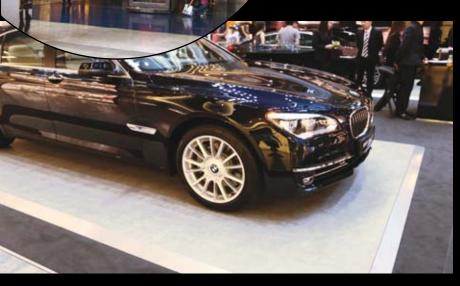

#### **BMW AT PARAGON SHOPPING CENTER** Singapore city, Singapore

Installation of 60 m<sup>2</sup> for the presentation of new BMW Individual 7 Series in a shopping center. Combination of two different solutions.