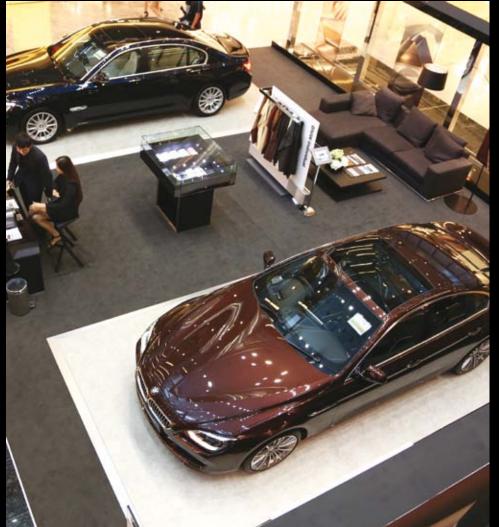

#### **BMW AT PARAGON SHOPPING CENTER** Singapore city, Singapore

Installation of 60 m<sup>2</sup> for the presentation of new BMW Individual 7 Series in a shopping center. Combination of two different solutions.