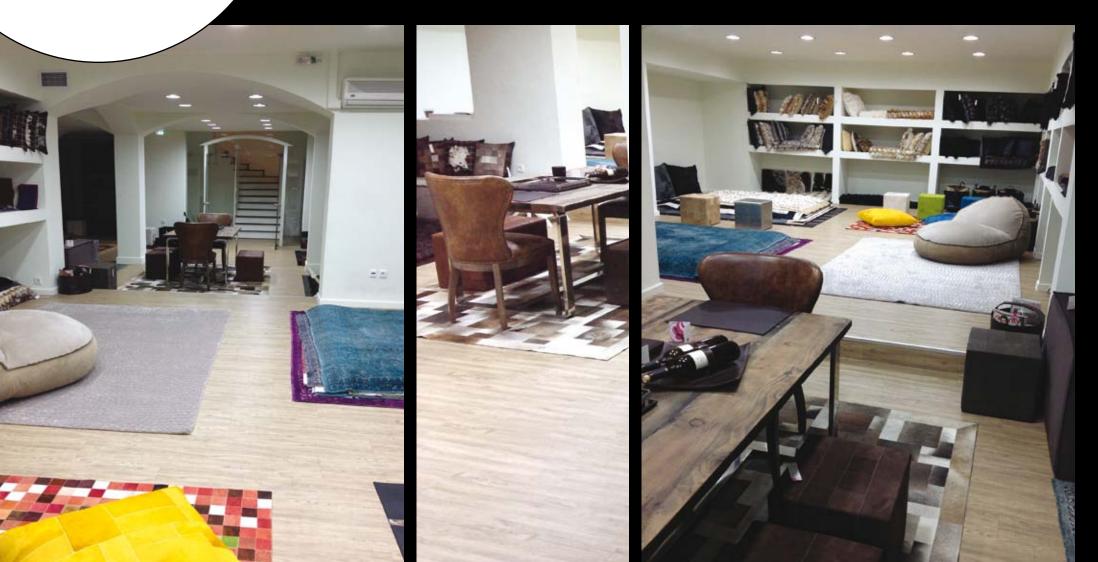

## **FUR DECO SHOP** Athens, Greece

Installation of 200  $m^2$  in a interior design and furniture shop. Glue Down solution.

SQ1802 Sequoia Pastel Oak