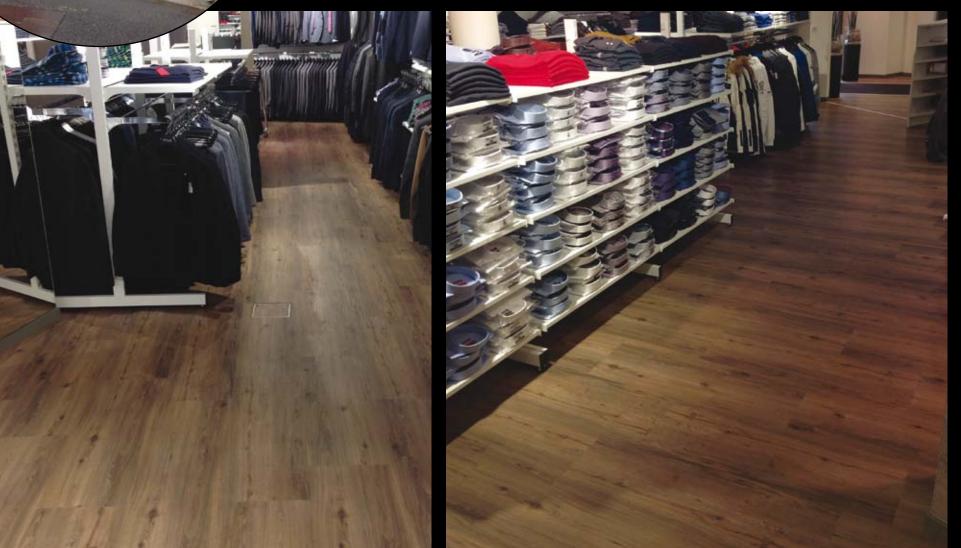

# **SAGRADA FAMILIA** Barcelona, Spain

200 m<sup>2</sup> installed in the exclusive souvenir shop located within the emblematic Sagrada Familia Temple of Barcelona. Raised Access floor solution.

Installation of  $218m^2$  in a men fashion shop. HDF solution.