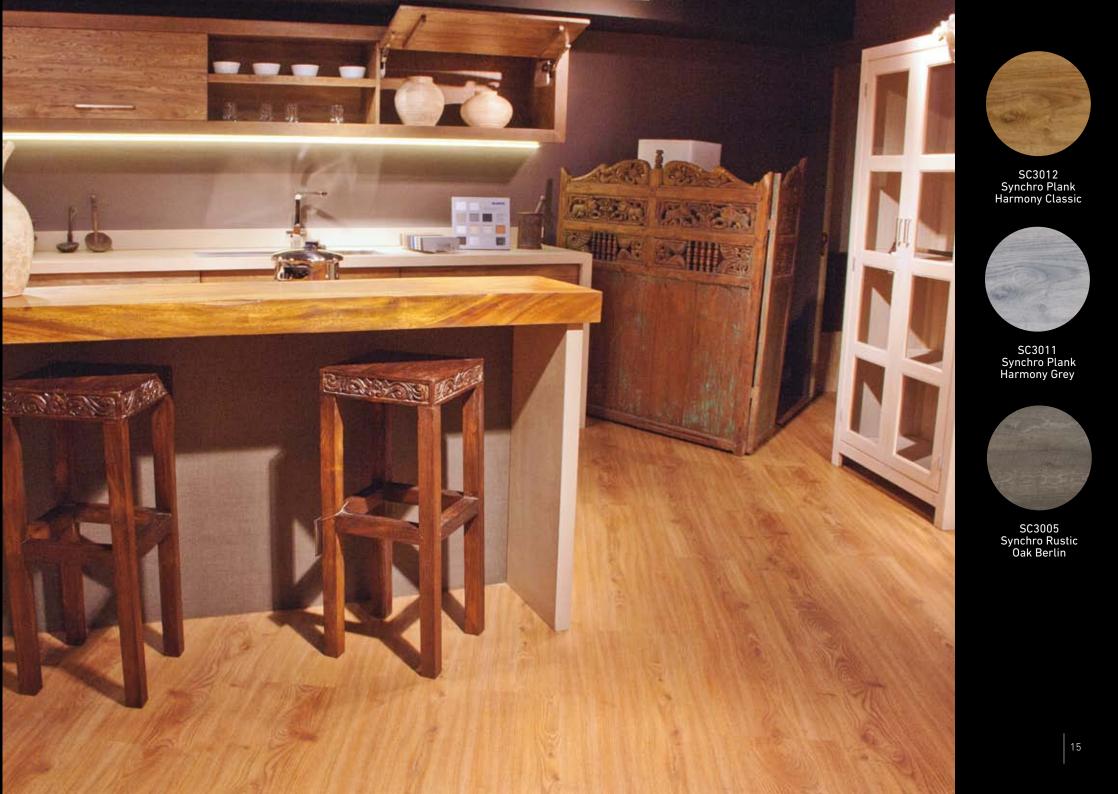

CT1703 Tradition Lime Washed

#### **SHAPEHAIR** Kiesen and Köniz, Switzerland

Installation in two different hair saloons for the same company. 85m<sup>2</sup> in Kiesen and 125m<sup>2</sup> in Köniz.

WD1003 Wood Wenge