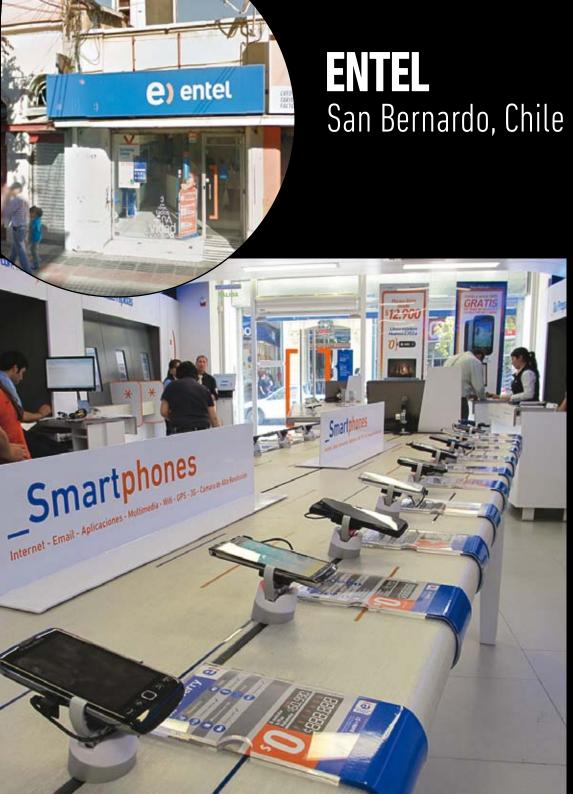

# **SHOPS AND BUSINESS**

- Stefanel (Poland)
- Sagrada Familia (Spain)
- Bütler (Switzerland)
- Shape Hair Hairdressing (Switzerland)
- Prati Group (Italy)
- Entel (Chile)
- Tenuee (Spain)
- Pharmacie C.C Carouge (Switzerland)
- Pharmacie Grottes Beaulieu (Switzerland)
- Vis à Vis (Bosnia)
- Ideal Trends (Spain)
- Corum (Switzerland and Shangai)
- Choa Bungalow (Singapore)
- Link Projects (Malta)
- BMW at Paragon Shopping Center (Singapore)
- Telenor (Bulgary)
- Fur Deco (Greece)
- Dean Gera (Malta)

CM1305 Cement Grey

CM1304 Cement Dark **TELENOR** Sofia, Bulgary

telenor

22.41

Installation in different shops of the mobile telephone company Telenor.