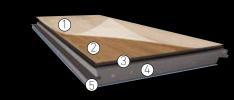

#### HDF

- Uniclic System
- Surface waterproof
- Base film required
- · Compatible click with SplasH<sub>2</sub>O
- 2. Decor