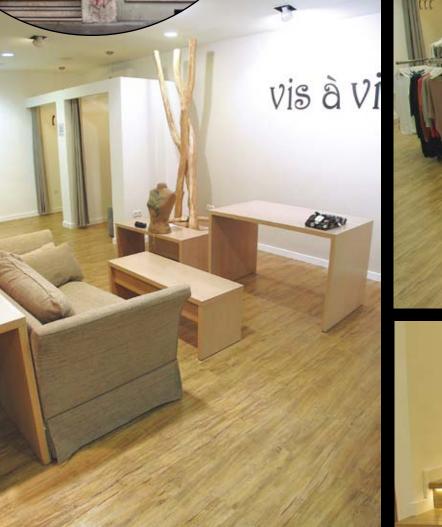

# **VIS À VIS** Sarajevo, Bosnia

Installation of 350 m<sup>2</sup> inside of a clothes and accessories shop. Flooring and stairs.

vis à vis